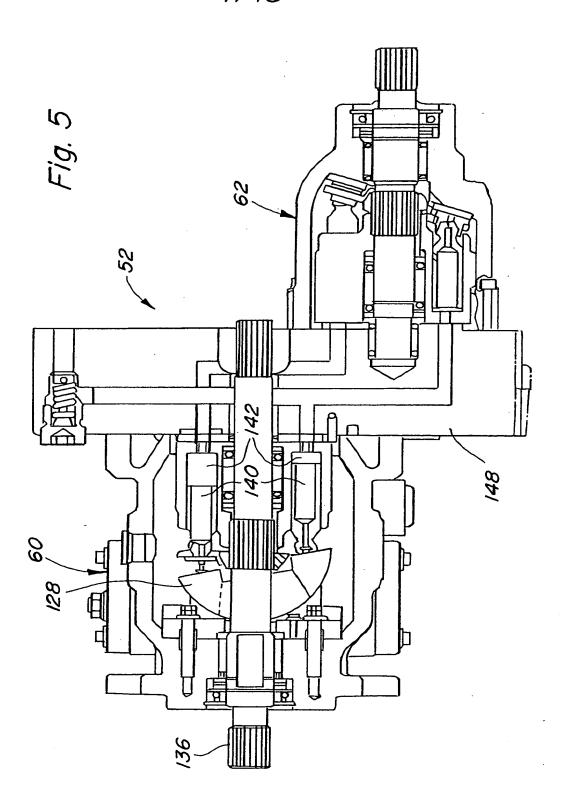

TITLE: SPEED CONTROL FOR UTILITY VEHICLE OPERABLE FROM REARWARD-FACING SEAT INVENTOR: David Sprinkle, et. al. DOCKET : 15183 - mch, mah, ak

7/13

¥

TITLE: SPEED CONTROL FOR UTILITY
VEHICLE OPERABLE FROM
REARWARD-FACING SEAT
INVENTOR: David Sprinkle, t. al.
DOCKET: 15183 - mch, mah, ak